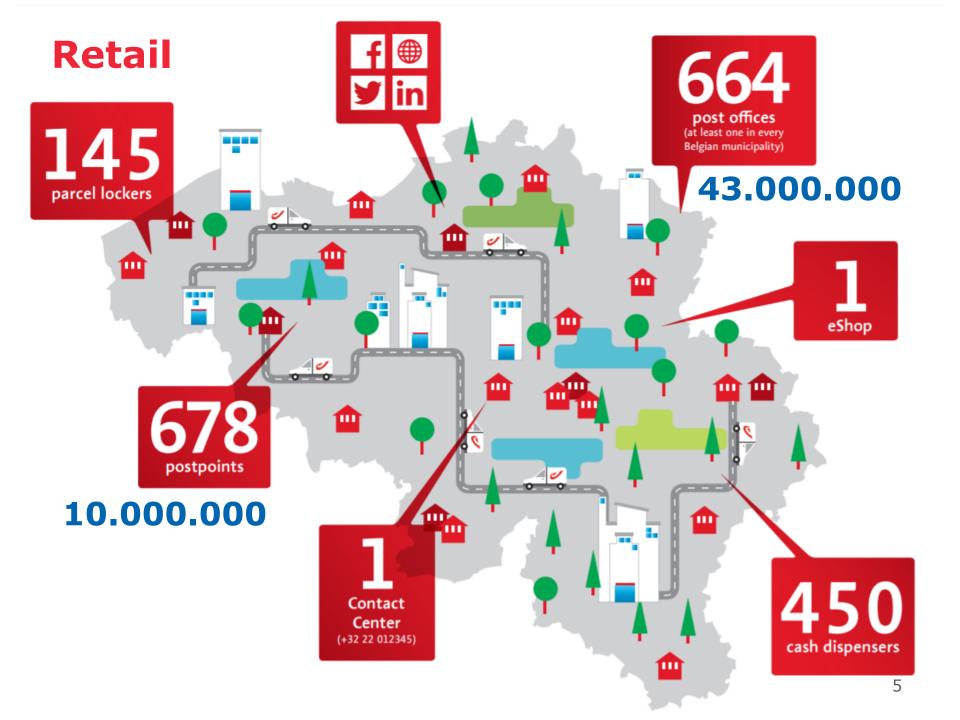

## Retail Knowledge Management

ABD/BVD 22.III.2017

Motivated employees who are focused on customers

25,000 employees, bpost is a key player in Belgian society

With more than

A modern, healthy and efficient company

#### **Much more** than just letters

bpost delivers letters and parcels, and markets innovative products and solutions

A proven strategy for profitable and sustainable growth

A strong commitment to corporate social responsibility